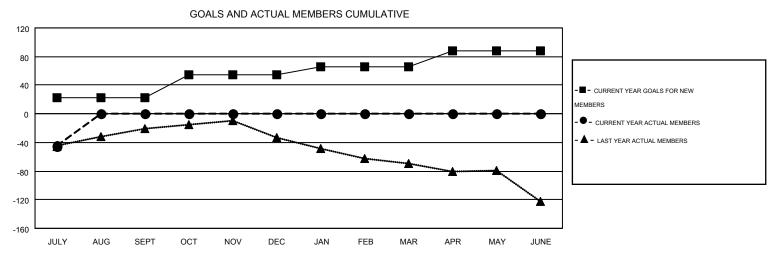

JULY

AUG

SEPT

OCT

NOV

DEC

**CINDY GREGG** 

Multiple District 29

GMT CA 1

|              |                  | Clubs             |                  |                  | Members  RESULTS FOR 2016-2017 |                    |                                        |                    |                  |
|--------------|------------------|-------------------|------------------|------------------|--------------------------------|--------------------|----------------------------------------|--------------------|------------------|
|              | RESU             | LTS FOR 2016-2017 |                  |                  |                                |                    |                                        |                    |                  |
| QUARTER      | NEW CLUB<br>GOAL | NEW CLUBS         | DROPPED<br>CLUBS | NET<br>GAIN/LOSS | QUARTER                        | NEW MEMBER<br>GOAL | CHARTER AND<br>NEW<br>MEMBERS<br>ADDED | DROPPED<br>MEMBERS | NET<br>GAIN/LOSS |
| ULY/AUG/SEPT | 0                | 0                 | 0                | 0                | JULY/AUG/SEPT                  | 22                 | 27                                     | 72                 | -45              |
| OCT/NOV/DEC  | 1                | 0                 | 0                | 0                | OCT/NOV/DEC                    | 33                 | 0                                      | 0                  | 0                |
| AN/FEB/MAR   | 0                | 0                 | 0                | 0                | JAN/FEB/MAR                    | 11                 | 0                                      | 0                  | 0                |
| PR/MAY/JUNE  | 1                | 0                 | 0                | 0                | APR/MAY/JUNE                   | 22                 | 0                                      | 0                  | 0                |